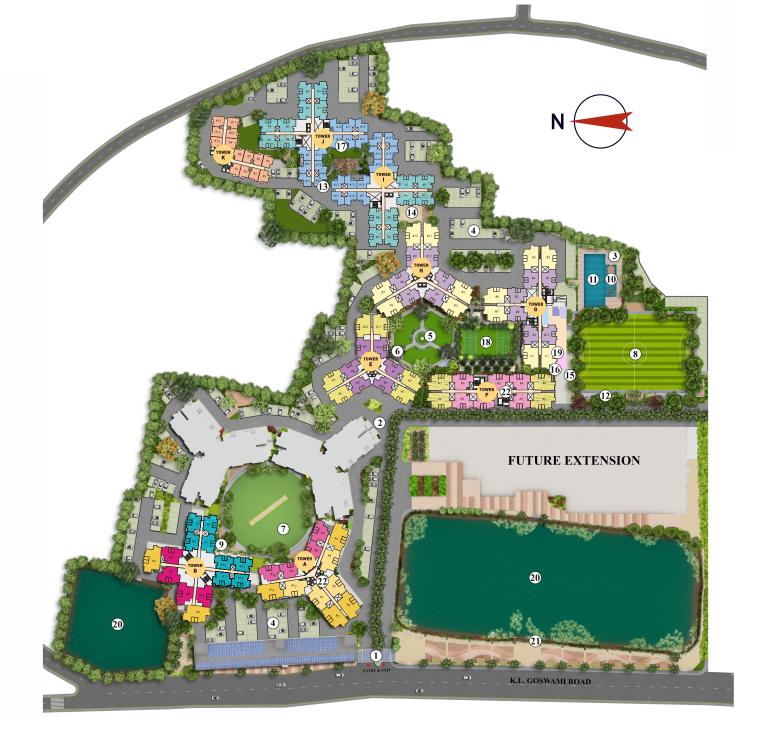

## Site Plan

Type S | Studio

Type A | 1B1T

Type B | 2B1T

Type B1| 2B1T

Type C | 2B2T

Type C1 | 2B2T

Type C2 | 2B2T

Type C3 | 2B2T

Type C4 | 2B2T

Type D | 3B2T

Type D1|3B2T

Type D2|3B2T

Type D4|3B2T

## Legends

- 1 Entry
- 2 Driveway
- 3 Pool Deck
- 4 Car Park
- 5 Fountain
- 6 Jogging/ Walking Track
- 7 Cricket Pitch
- 8 Play Ground
- 9 Senior Seating
- 10 Kids Pool
- 11 Lap Pool
- 12 Stadium Seating
- 13 Activity/ Hobby Area
- 14 Toddlers Play Area
- 15 Exercise Lawn
- 16 Outdoor Gym
- 17 Yoga/ Meditation Lawn
- 18 Badminton Court
- 19 Residents' Club
- a. AC Gymnasium
- b. Games Room
- 20 Natural Waterbody
- 21 Fishing Deck
- 22 Rooftop Community Space